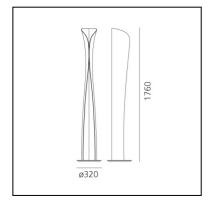

# Cadmo Floor - LED - White/White 3000K

### Karim Rashid



## IP20 🖶 [[[ •



#### **LUMINAIRE**

- Watt: **44W** 

- Voltage: **220V-240V** 

- Delivered lumens output: 4003lm

- CCT: **3000K**- Efficiency: **90%** 

- Efficacy: 90.98lm/W

- CRI: 90

#### Notes

Lamp included. With touch dimmer.

#### DESCRIPTION

Floor lamp. A steel panel screens and releases a soft indirect light upwards together with a diffused light along the vertical aperture of the lamp. Combination of LED light sources, for indirect and diffused emission, with separate switching. Painted steel body lamp, with cover-base in painted inox-steel. With light regulator configured to controlled socket.

#### PRODUCT CODE: 1361020A

#### **FEATURES**

Article Code: 1361020A
Colour: White / White
Installation: Floor
Material: Steel

Series: Design CollectionEnvironment: Indoor

Area contract: Hospi