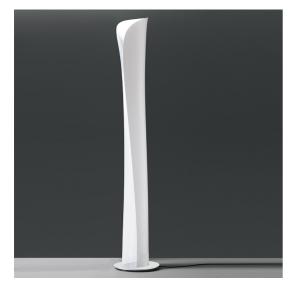

#### DESCRIPTION

Floor lamp. A steel panel screens and releases a soft indirect light upwards together with a diffused light along the vertical aperture of the lamp. Combination of LED light sources, for indirect and diffused emission, with separate switching. Painted steel body lamp, with cover-base in painted inox-steel. With light regulator configured to controlled socket.

#### **DIMENSIONS**

Height: cm 174Diameter: cm 32